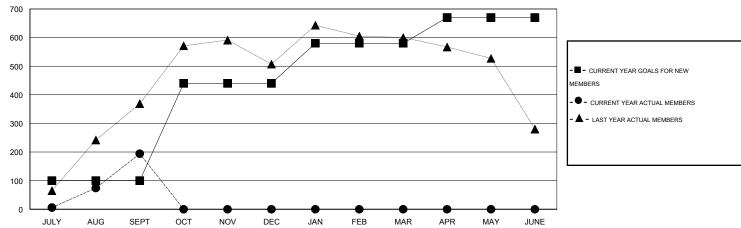

## GOALS AND ACTUAL MEMBERS CUMULATIVE

| DROPPED CLUBS: 0  DROPPED MEMBERS |        | 48 CLUBS OF 116 ADDED 1 OR MORE NEW MEMBERS |                       | <u>ON</u><br>3,211 (73.61%)<br>1,151 (26.39%) |
|-----------------------------------|--------|---------------------------------------------|-----------------------|-----------------------------------------------|
| DECEASED CLUB CANCELLED           | 1<br>0 | CLICK HERE FOR HEALTH                       | FAMILY UNIT MEMBERS   | 1,737                                         |
| OTHER                             | 239    | ASSESSMENT DATA                             | HEAD OF HOUSEHOLD     |                                               |
| TOTAL                             | 240    |                                             | NON-HEAD OF HOUSEHOLD | 903                                           |

## GMT: Mahesh Pasqual LOCATION INDIA GMT CA 6

|               |                  | Clubs            |                  |                  |               |                    | Members                             |                    |                  |
|---------------|------------------|------------------|------------------|------------------|---------------|--------------------|-------------------------------------|--------------------|------------------|
|               | RESUL            | TS FOR 2015-2016 |                  |                  |               | RESU               | JLTS FOR 2015-2016                  |                    |                  |
| QUARTER       | NEW CLUB<br>GOAL | NEW CLUBS        | DROPPED<br>CLUBS | NET<br>GAIN/LOSS | QUARTER       | NEW MEMBER<br>GOAL | CHARTER AND<br>NEW MEMBERS<br>ADDED | DROPPED<br>MEMBERS | NET<br>GAIN/LOSS |
| JULY/AUG/SEPT | 6                | 5                | 0                | 5                | JULY/AUG/SEPT | 100                | 434                                 | 240                | 194              |
| OCT/NOV/DEC   | 2                | 0                | 0                | 0                | OCT/NOV/DEC   | 340                | 0                                   | 0                  | 0                |
| JAN/FEB/MAR   | 2                | 0                | 0                | 0                | JAN/FEB/MAR   | 140                | 0                                   | 0                  | 0                |
| APR/MAY/JUNE  | 2                | 0                | 0                | 0                | APR/MAY/JUNE  | 90                 | 0                                   | 0                  | 0                |