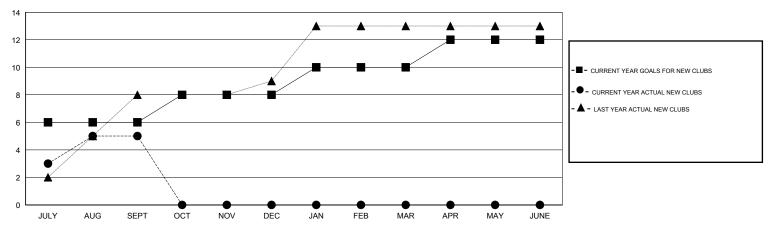

## GOALS AND ACTUAL NEW CLUBS CUMULATIVE

## GMT: Mahesh Pasqual LOCATION INDIA GMT CA 6

|               |                  | Clubs            |                  |                  |               |                    | Members                             |                    |                  |
|---------------|------------------|------------------|------------------|------------------|---------------|--------------------|-------------------------------------|--------------------|------------------|
|               | RESUL            | TS FOR 2015-2016 |                  |                  |               | RESU               | JLTS FOR 2015-2016                  |                    |                  |
| QUARTER       | NEW CLUB<br>GOAL | NEW CLUBS        | DROPPED<br>CLUBS | NET<br>GAIN/LOSS | QUARTER       | NEW MEMBER<br>GOAL | CHARTER AND<br>NEW MEMBERS<br>ADDED | DROPPED<br>MEMBERS | NET<br>GAIN/LOSS |
| JULY/AUG/SEPT | 6                | 5                | 0                | 5                | JULY/AUG/SEPT | 100                | 434                                 | 240                | 194              |
| OCT/NOV/DEC   | 2                | 0                | 0                | 0                | OCT/NOV/DEC   | 340                | 0                                   | 0                  | 0                |
| JAN/FEB/MAR   | 2                | 0                | 0                | 0                | JAN/FEB/MAR   | 140                | 0                                   | 0                  | 0                |
| APR/MAY/JUNE  | 2                | 0                | 0                | 0                | APR/MAY/JUNE  | 90                 | 0                                   | 0                  | 0                |